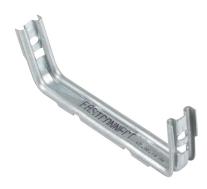

# Description:

150mm FastConnect Bracket Tray Coupler

### Features:

- The FastConnect patented coupler allows for cut sections of basket tray to be simply joined together without tools in record time.
- Simple Push Fit design allows fast connection of the wire mesh tray without the need of fixings.

### Technical:

Product Type Coupler

Width 150mm

Height 60mm

Weight 0.49 Kgs

Material Pre-Galvanised Steel (Zinc Coated)

Colour/Finish Self Colour

The approximate weights given are for pre-galvanised finish only, in kilograms (nominal) and subject to material thickness tolerance.