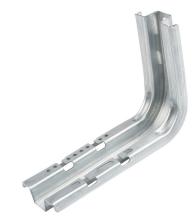

**Product Code: Product Range:** 

> Basket Support Brackets & Accessories

14/9/2025

**Issue Date:** 

**Description:** 

BT/LB150

150mm FastConnect "L" Shape Support Bracket

## Features:

- Made of steel and available for widths of 100, 150, 200, 300 and 400mm FastConnect Basket Tray.
- Universal support connection for mounting to wall.
- Push Fit system allows fast connection of the wire mesh tray without the need of fixings.
- Reinforced profile for increased support.
- Distance between supports is of 1.2m and the maximum load is of 10 Kg/m.

## Technical:

Product Type Wall Support Bracket Width 70mm Height 155mm Length 220mm Weight 0.39 Kgs

Diameter 11mm x 30mm

Outside Diameter 11mm x 30mm

Material Pre-Galvanised Steel (Zinc Coated)

Colour/Finish Self Colour