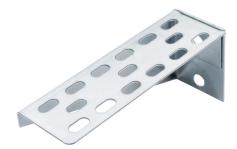

LDS6

Product Code: Produ

**Product Range:** 

Issue Date:

Cable Tray Supports, Cable Tray 26/7/2025

**Description:** 

150mm Light Duty Cantilever Arm

## Features:

- Pre Galvanised Finish.
- Suitable for Cable Tray.
- Can be powder coated to customer specific RAL colour.

Technical:

Product Type Cantilever Arm

Width 50mm

Height 70mm

Length 150mm

Weight 0.30 Kgs

Gauge Light Duty

Material Pre-Galvanised Steel (Zinc Coated)

Colour/Finish Self Colour

Standards BS EN 10346:2015

The approximate weights given are for pre-galvanised finish only, in kilograms (nominal) and subject to material thickness tolerance.