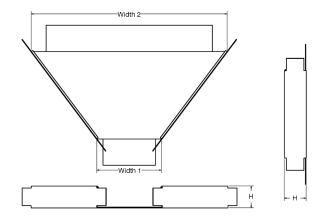

### **Description:**

150mm to 100mm Heavy Duty Reducer for Heavy Duty Tray

### Technical:

| Product Type Reducer                        |
|---------------------------------------------|
| Vidth 300mm                                 |
| leight 50mm                                 |
| Veight 0.98 Kgs                             |
| Gauge Heavy Duty                            |
| Iaterial Pre-Galvanised Steel (Zinc Coated) |
| Colour/Finish Self Colour                   |