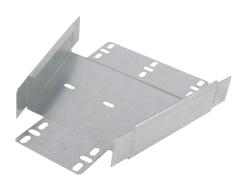

### **Description:**

150mm to 100mm Heavy Duty Reducer for Heavy Duty Tray

Image for illustrative purposes only