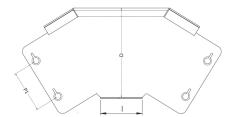

### Dimensions: (mm)

**H** 102mm

**W** 148mm

**L** 154mm

**P1** 50mm **P2** 25mm

±

Tamlex | Harcourt | Halesfield 15 | Telford | Shropshire | TF7 4ER

T: 01952 586689 E: sales@tamlex.co.uk W: www.tamlex.co.uk