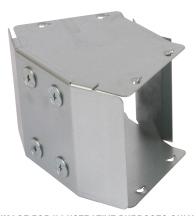

## **Description:**

150mm x 100mm 45° IP4X Turnbuckle Gusset Bend Outside Lid

## Features:

- Tamlex offers a comprehensive range of gusset bends and tees which allow a greater bend radius for cables.
- Integrated IP4X compliance as standard no need to order additional components.
- All bends are supplied with built-in threaded couplers to allow them to be fitted directly to the trunking using an M6 screw.
- All lids are secured using a turnbuckle fixing.
- Multi Compartment trunking and accessories available.
- Special sizes and bespoke designs are available upon request.
- · Tamperproof lid fixing option available on request.
- Can be powder coated to customer specific RAL colour.