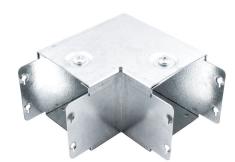

## **Description:**

NET64

150mm x 100mm 90° Sharp Bend Top Lid

## Features:

- Tamlex offers a comprehensive range of sharp bends and tees.
- All bends are supplied with built-in threaded couplers to allow them to be fitted directly to the trunking using an M6 screw.
- · All lids are secured using 'Bridge Pieces'.
- Multi Compartment trunking and accessories
- Special sizes and bespoke designs are available upon request.
- Tamperproof lid fixing option available on request.
- Can be powder coated to customer specific RAL

## Technical:

Product Type Sharp Bend Width 150mm Height 100mm Angle 90° **Number of Compartments** Material Pre-Galvanised Steel (Zinc Coated) Colour/Finish Self Colour

The approximate weights given are for pre-galvanised finish only, in kilograms (nominal) and subject to material thickness tolerance.