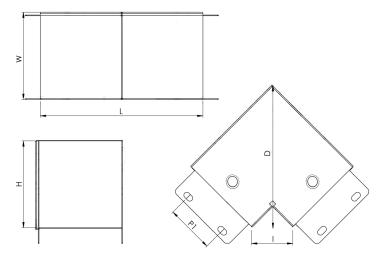

## **Description:**

NET64

150mm x 100mm 90° Sharp Bend Top Lid

## Technical:

Product Type Sharp Bend Width 150mm Height 100mm Angle 90° **Number of Compartments** Material Pre-Galvanised Steel (Zinc Coated) Colour/Finish Self Colour

The approximate weights given are for pre-galvanised finish only, in kilograms (nominal) and subject to material thickness tolerance.