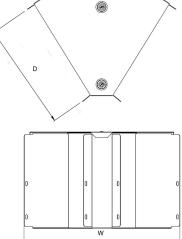

### Product Type Gusset Bend

Width 150mm

Height 150mm

Angle 45°

## Number of Compartments

Material Pre-Galvanised Steel (Zinc Coated)

Colour/Finish Self Colour