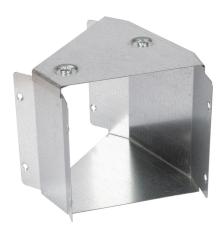

# **Description:**

150mm x 150mm 45° Gusset Bend Top Lid

# Features:

GHT66

- Tamlex offers a comprehensive range of gusset bends and tees which allow a greater bend radius for cables.
- All bends are supplied with built-in threaded couplers to allow them to be fitted directly to the trunking using an M6 screw.
- All lids are secured using 'Bridge Pieces'.
- Multi Compartment trunking and accessories available.
- Special sizes and bespoke designs are available upon request.
- Tamperproof lid fixing option available on request.
- · Can be powder coated to customer specific RAL colour.
- · Manufactured to allow retrofit installation of our IP4X system. (Sold Separately).