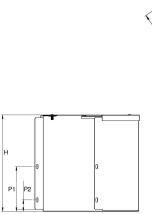

### Product Type Gusset Bend

Width 150mm

Height 150mm

Angle 45°

## Number of Compartments

Material Pre-Galvanised Steel (Zinc Coated)

Colour/Finish Self Colour