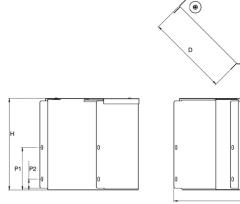

### Dimensions: (mm)

| <b>H</b> 152mm |  |
|----------------|--|
| <b>W</b> 281mm |  |

P1 118mm

P2 31mm