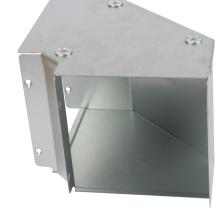

## **Description:**

TGBT66

150mm x 150mm 90° IP4X Turnbuckle Gusset Bend Top Lid