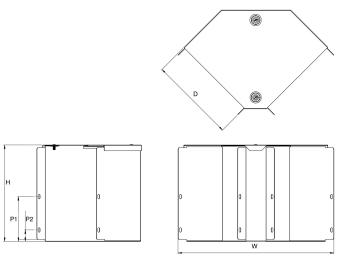

## **Description:**

150mm x 150mm 90° Gusset Bend Top Lid

### Technical:

Colour/Finish Self Colour

Product Type Gusset Bend

Width 150mm

Height 150mm

Angle 90°

Number of Compartments

Material Pre-Galvanised Steel (Zinc Coated)