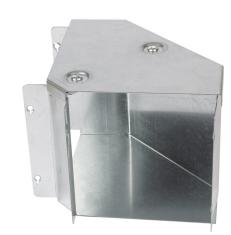

## **Description:**

150mm x 150mm 90° Gusset Bend Top Lid

#### Features:

- Tamlex offers a comprehensive range of gusset bends and tees which allow a greater bend radius for cables
- All bends are supplied with built-in threaded couplers to allow them to be fitted directly to the trunking using an M6 screw.
- All lids are secured using 'Bridge Pieces'.
- Multi Compartment trunking and accessories available.
- Special sizes and bespoke designs are available upon request.
- Tamperproof lid fixing option available on request.
- Can be powder coated to customer specific RAL colour.
- Manufactured to allow retrofit installation of our IP4X system. (Sold Separately).

### Technical:

Colour/Finish Self Colour

Product Type Gusset Bend

Width 150mm

Height 150mm

Angle 90°

Number of Compartments

Material Pre-Galvanised Steel (Zinc Coated)