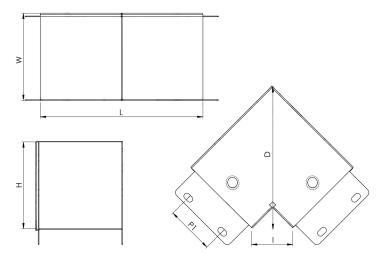

## **Description:**

NET66

150mm x 150mm 90° Sharp Bend Top Lid

## Technical:

Product Type Sharp Bend Width 150mm Height 150mm Angle 90° **Number of Compartments** Material Pre-Galvanised Steel (Zinc Coated) Colour/Finish Self Colour

The approximate weights given are for pre-galvanised finish only, in kilograms (nominal) and subject to material thickness tolerance.