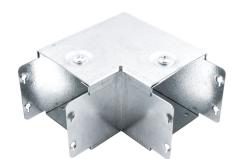

## **Description:**

NET66

150mm x 150mm 90° Sharp Bend Top Lid

## Features:

- Tamlex offers a comprehensive range of sharp bends and tees.
- All bends are supplied with built-in threaded couplers to allow them to be fitted directly to the trunking using an M6 screw.
- · All lids are secured using 'Bridge Pieces'.
- Multi Compartment trunking and accessories
- Special sizes and bespoke designs are available upon request.
- Tamperproof lid fixing option available on request.
- Can be powder coated to customer specific RAL