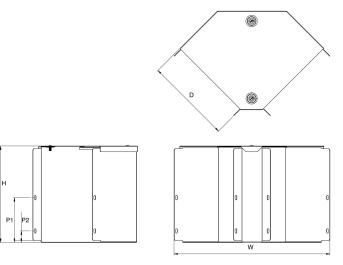

## Technical:

Product Type Gusset Bend
Width 150mm

Height 50mm

Angle 90°

**Number of Compartments** 

Material Pre-Galvanised Steel (Zinc Coated)

Colour/Finish Self Colour

**Standards** BS EN 50085-2-1 2006; BS EN 10346:2015