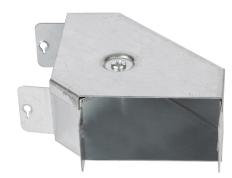

Product Code: Product Range:

Cable Trunking, Standard Trunking Accessories

17/9/2025

**Issue Date:** 

**Description:** 

GBT62

150mm x 50mm 90° Gusset Bend Top Lid

## Features:

- Tamlex offers a comprehensive range of gusset bends and tees which allow a greater bend radius for cables.
- All bends are supplied with built-in threaded couplers to allow them to be fitted directly to the trunking using an M6 screw.
- All lids are secured using 'Bridge Pieces'.
- Multi Compartment trunking and accessories available.
- Special sizes and bespoke designs are available upon request.
- Tamperproof lid fixing option available on request.
- Can be powder coated to customer specific RAL colour.
- Manufactured to allow retrofit installation of our IP4X system. (Sold Separately).

Image for illustrative purposes only