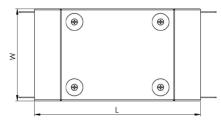

#### Dimensions: (mm)

H 52mm

**W** 148mm

L 132mm

**P1** N/A

**P2** N/A

Tamlex | Harcourt | Halesfield 15 | Telford | Shropshire | TF7 4ER

T: 01952 586689 E: sales@tamlex.co.uk W: www.tamlex.co.uk