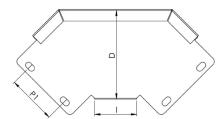

#### Dimensions: (mm)

H 52mm

**W** 148mm

L 132mm

**P1** N/A

**P2** N/A

Tamlex | Harcourt | Halesfield 15 | Telford | Shropshire | TF7 4ER

T: 01952 586689 E: sales@tamlex.co.uk W: www.tamlex.co.uk