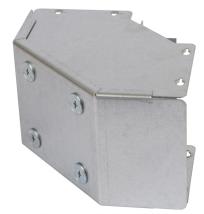

# **Description:**

**TGBO62** 

150mm x 50mm 90° IP4X Turnbuckle Gusset Bend Outside

**IMAGE FOR ILLUSTRATIVE PURPOSES ONLY** 

Tamlex cable trunking is designed with

the integrity of the system and is not recommended., with the main body

strength and durability in mind, trunking must

be installed so that the lid does not bear any cable weight. Incorrect installation may affect