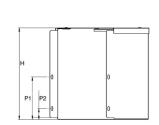

# Dimensions: (mm)

| <b>H</b> 52mm  |
|----------------|
| <b>W</b> 281mm |
| <b>P1</b> 25mm |
| <b>P2</b> N/A  |