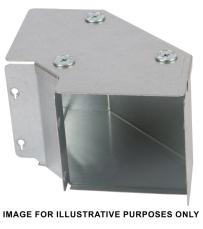

### TGBT62/2

20/8/2025 90 Degree Gusset Bend Top Lid, Turnbuckle Accessories, Cable Trunking

# **Description:**

150mm x 50mm 90° IP4X Turnbuckle Gusset Bend Top Lid -2 Compartment