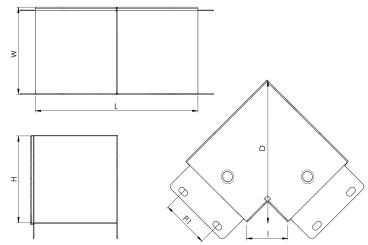

# Description:

NET62

150mm x 50mm 90° Sharp Bend Top Lid

### **Technical:**

Product Type Sharp Bend Width 150mm Height 50mm Angle 90° Number of Compartments Material Pre-Galvanised Steel (Zinc Coated)

Colour/Finish Self Colour

Standards BS EN 50085-2-1 2006; BS EN 10346:2015