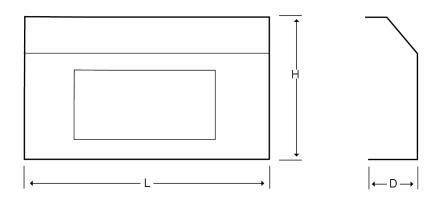

## **Technical:**

| Product Type Plates                         |
|---------------------------------------------|
| Depth 60mm                                  |
| Height 150mm                                |
| Weight 0.52 Kgs                             |
| Number of Gangs 2                           |
| Gauge 1.0mm                                 |
| Material Pre-Galvanised Steel (Zinc Coated) |
| Colour/Finish Black (RAL 9005)              |
| Standards BS EN 10346:2015                  |
| Supplied With Bridge and Fixing Screws      |
| Pack Quantity Each                          |