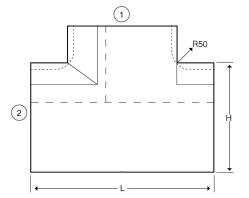

### **Description:**

150mm x 60mm Chamfered Skirting Flat Tee (Left Upwards) - 2 Compartment

Technical:

| Product Type Flat Tee  Depth 60mm  Height 150mm  Weight 1.78 Kgs  Number of Compartments  Gauge 1.0mm  Material Pre-Galvanised Steel (Zinc Coated)  Colour/Finish Black (RAL 9005)  Standards BS EN 10346:2015  Compliance Category 6a  Supplied With Bridge and Fixing Screws |                                             |
|--------------------------------------------------------------------------------------------------------------------------------------------------------------------------------------------------------------------------------------------------------------------------------|---------------------------------------------|
| Height 150mm  Weight 1.78 Kgs  Number of Compartments  Gauge 1.0mm  Material Pre-Galvanised Steel (Zinc Coated)  Colour/Finish Black (RAL 9005)  Standards BS EN 10346:2015  Compliance Category 6a                                                                            | Product Type Flat Tee                       |
| Weight 1.78 Kgs  Number of Compartments  Gauge 1.0mm  Material Pre-Galvanised Steel (Zinc Coated)  Colour/Finish Black (RAL 9005)  Standards BS EN 10346:2015  Compliance Category 6a                                                                                          | Depth 60mm                                  |
| Number of Compartments  Gauge 1.0mm  Material Pre-Galvanised Steel (Zinc Coated)  Colour/Finish Black (RAL 9005)  Standards BS EN 10346:2015  Compliance Category 6a                                                                                                           | Height 150mm                                |
| Gauge 1.0mm  Material Pre-Galvanised Steel (Zinc Coated)  Colour/Finish Black (RAL 9005)  Standards BS EN 10346:2015  Compliance Category 6a                                                                                                                                   | Weight 1.78 Kgs                             |
| Material Pre-Galvanised Steel (Zinc Coated)  Colour/Finish Black (RAL 9005)  Standards BS EN 10346:2015  Compliance Category 6a                                                                                                                                                | Number of Compartments                      |
| Colour/Finish Black (RAL 9005) Standards BS EN 10346:2015 Compliance Category 6a                                                                                                                                                                                               | Gauge 1.0mm                                 |
| Standards BS EN 10346:2015  Compliance Category 6a                                                                                                                                                                                                                             | Material Pre-Galvanised Steel (Zinc Coated) |
| Compliance Category 6a                                                                                                                                                                                                                                                         | Colour/Finish Black (RAL 9005)              |
|                                                                                                                                                                                                                                                                                | Standards BS EN 10346:2015                  |
| Supplied With Bridge and Fixing Screws                                                                                                                                                                                                                                         | Compliance Category 6a                      |
|                                                                                                                                                                                                                                                                                | Supplied With Bridge and Fixing Screws      |