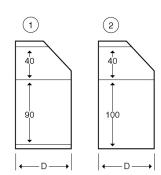

### **Description:**

150mm x 60mm Chamfered Skirting Flat Tee (Left Upwards) - 2 Compartment

Technical:

| Product Type Flat Tee  Depth 60mm  Height 150mm  Weight 1.78 Kgs  Number of Compartments  Gauge 1.0mm  Material Pre-Galvanised Steel (Zinc Coated)  Colour/Finish Black (RAL 9005)  Standards BS EN 10346:2015  Compliance Category 6a  Supplied With Bridge and Fixing Screws |                                             |
|--------------------------------------------------------------------------------------------------------------------------------------------------------------------------------------------------------------------------------------------------------------------------------|---------------------------------------------|
| Height 150mm  Weight 1.78 Kgs  Number of Compartments  Gauge 1.0mm  Material Pre-Galvanised Steel (Zinc Coated)  Colour/Finish Black (RAL 9005)  Standards BS EN 10346:2015  Compliance Category 6a                                                                            | Product Type Flat Tee                       |
| Weight 1.78 Kgs  Number of Compartments  Gauge 1.0mm  Material Pre-Galvanised Steel (Zinc Coated)  Colour/Finish Black (RAL 9005)  Standards BS EN 10346:2015  Compliance Category 6a                                                                                          | Depth 60mm                                  |
| Number of Compartments  Gauge 1.0mm  Material Pre-Galvanised Steel (Zinc Coated)  Colour/Finish Black (RAL 9005)  Standards BS EN 10346:2015  Compliance Category 6a                                                                                                           | Height 150mm                                |
| Gauge 1.0mm  Material Pre-Galvanised Steel (Zinc Coated)  Colour/Finish Black (RAL 9005)  Standards BS EN 10346:2015  Compliance Category 6a                                                                                                                                   | Weight 1.78 Kgs                             |
| Material Pre-Galvanised Steel (Zinc Coated)  Colour/Finish Black (RAL 9005)  Standards BS EN 10346:2015  Compliance Category 6a                                                                                                                                                | Number of Compartments                      |
| Colour/Finish Black (RAL 9005) Standards BS EN 10346:2015 Compliance Category 6a                                                                                                                                                                                               | Gauge 1.0mm                                 |
| Standards BS EN 10346:2015  Compliance Category 6a                                                                                                                                                                                                                             | Material Pre-Galvanised Steel (Zinc Coated) |
| Compliance Category 6a                                                                                                                                                                                                                                                         | Colour/Finish Black (RAL 9005)              |
|                                                                                                                                                                                                                                                                                | Standards BS EN 10346:2015                  |
| Supplied With Bridge and Fixing Screws                                                                                                                                                                                                                                         | Compliance Category 6a                      |
|                                                                                                                                                                                                                                                                                | Supplied With Bridge and Fixing Screws      |