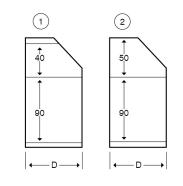

## **Technical:**

Product Type Flat Tee

Depth 60mm Height 150mm

Weight 1.78 Kgs

**Number of Compartments** 

Gauge 1.0mm

Material Pre-Galvanised Steel (Zinc Coated)

Colour/Finish Self Colour