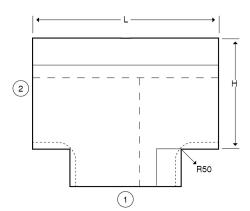

| Product Code:                                                                                                                                                                                                                                                                                                                                                                                                                                                                                                                                                                                                                                                                                                                                                                                                                                                                                                                                                                                                                                                                                                                                                                                                                                                                                                                                                                                                                                                                                                                                                                                                                                                                                                                                                                                                                                                                                                                                                                                                                                                                                                                                        | Product Range:                                                                                                                                                                                                                                                                                  | Issue Date: |
|------------------------------------------------------------------------------------------------------------------------------------------------------------------------------------------------------------------------------------------------------------------------------------------------------------------------------------------------------------------------------------------------------------------------------------------------------------------------------------------------------------------------------------------------------------------------------------------------------------------------------------------------------------------------------------------------------------------------------------------------------------------------------------------------------------------------------------------------------------------------------------------------------------------------------------------------------------------------------------------------------------------------------------------------------------------------------------------------------------------------------------------------------------------------------------------------------------------------------------------------------------------------------------------------------------------------------------------------------------------------------------------------------------------------------------------------------------------------------------------------------------------------------------------------------------------------------------------------------------------------------------------------------------------------------------------------------------------------------------------------------------------------------------------------------------------------------------------------------------------------------------------------------------------------------------------------------------------------------------------------------------------------------------------------------------------------------------------------------------------------------------------------------|-------------------------------------------------------------------------------------------------------------------------------------------------------------------------------------------------------------------------------------------------------------------------------------------------|-------------|
| TSK62TDR/G                                                                                                                                                                                                                                                                                                                                                                                                                                                                                                                                                                                                                                                                                                                                                                                                                                                                                                                                                                                                                                                                                                                                                                                                                                                                                                                                                                                                                                                                                                                                                                                                                                                                                                                                                                                                                                                                                                                                                                                                                                                                                                                                           | Perimeter Trunking, Skirting<br>Trunking                                                                                                                                                                                                                                                        | 14/9/2025   |
| Description:                                                                                                                                                                                                                                                                                                                                                                                                                                                                                                                                                                                                                                                                                                                                                                                                                                                                                                                                                                                                                                                                                                                                                                                                                                                                                                                                                                                                                                                                                                                                                                                                                                                                                                                                                                                                                                                                                                                                                                                                                                                                                                                                         |                                                                                                                                                                                                                                                                                                 |             |
| 150mm x 60mm Chamfered<br>Compartment                                                                                                                                                                                                                                                                                                                                                                                                                                                                                                                                                                                                                                                                                                                                                                                                                                                                                                                                                                                                                                                                                                                                                                                                                                                                                                                                                                                                                                                                                                                                                                                                                                                                                                                                                                                                                                                                                                                                                                                                                                                                                                                | l Skirting Flat Tee (Right Down) - 2                                                                                                                                                                                                                                                            |             |
| Features:                                                                                                                                                                                                                                                                                                                                                                                                                                                                                                                                                                                                                                                                                                                                                                                                                                                                                                                                                                                                                                                                                                                                                                                                                                                                                                                                                                                                                                                                                                                                                                                                                                                                                                                                                                                                                                                                                                                                                                                                                                                                                                                                            |                                                                                                                                                                                                                                                                                                 |             |
|                                                                                                                                                                                                                                                                                                                                                                                                                                                                                                                                                                                                                                                                                                                                                                                                                                                                                                                                                                                                                                                                                                                                                                                                                                                                                                                                                                                                                                                                                                                                                                                                                                                                                                                                                                                                                                                                                                                                                                                                                                                                                                                                                      |                                                                                                                                                                                                                                                                                                 |             |
| 6                                                                                                                                                                                                                                                                                                                                                                                                                                                                                                                                                                                                                                                                                                                                                                                                                                                                                                                                                                                                                                                                                                                                                                                                                                                                                                                                                                                                                                                                                                                                                                                                                                                                                                                                                                                                                                                                                                                                                                                                                                                                                                                                                    | of multi compartment steel<br>available in both square dado and                                                                                                                                                                                                                                 |             |
|                                                                                                                                                                                                                                                                                                                                                                                                                                                                                                                                                                                                                                                                                                                                                                                                                                                                                                                                                                                                                                                                                                                                                                                                                                                                                                                                                                                                                                                                                                                                                                                                                                                                                                                                                                                                                                                                                                                                                                                                                                                                                                                                                      |                                                                                                                                                                                                                                                                                                 |             |
|                                                                                                                                                                                                                                                                                                                                                                                                                                                                                                                                                                                                                                                                                                                                                                                                                                                                                                                                                                                                                                                                                                                                                                                                                                                                                                                                                                                                                                                                                                                                                                                                                                                                                                                                                                                                                                                                                                                                                                                                                                                                                                                                                      | profiles available in 2 and 3                                                                                                                                                                                                                                                                   |             |
| chamfered skirting<br>compartment which                                                                                                                                                                                                                                                                                                                                                                                                                                                                                                                                                                                                                                                                                                                                                                                                                                                                                                                                                                                                                                                                                                                                                                                                                                                                                                                                                                                                                                                                                                                                                                                                                                                                                                                                                                                                                                                                                                                                                                                                                                                                                                              |                                                                                                                                                                                                                                                                                                 |             |
| <ul><li>chamfered skirting  <br/>compartment which<br/>easy to fit system</li><li>Our system has been</li></ul>                                                                                                                                                                                                                                                                                                                                                                                                                                                                                                                                                                                                                                                                                                                                                                                                                                                                                                                                                                                                                                                                                                                                                                                                                                                                                                                                                                                                                                                                                                                                                                                                                                                                                                                                                                                                                                                                                                                                                                                                                                      | profiles available in 2 and 3<br>offers the end user a quick and<br>en specifically designed for                                                                                                                                                                                                |             |
| <ul><li>chamfered skirting p<br/>compartment which<br/>easy to fit system</li><li>Our system has bee<br/>durability and the easily of the second se</li></ul> | orofiles available in 2 and 3<br>offers the end user a quick and<br>en specifically designed for<br>ase of installation                                                                                                                                                                         |             |
| <ul> <li>chamfered skirting p<br/>compartment which<br/>easy to fit system</li> <li>Our system has bee<br/>durability and the easy<br/>This range combined</li> </ul>                                                                                                                                                                                                                                                                                                                                                                                                                                                                                                                                                                                                                                                                                                                                                                                                                                                                                                                                                                                                                                                                                                                                                                                                                                                                                                                                                                                                                                                                                                                                                                                                                                                                                                                                                                                                                                                                                                                                                                                | profiles available in 2 and 3<br>offers the end user a quick and<br>en specifically designed for                                                                                                                                                                                                |             |
| <ul> <li>chamfered skirting p<br/>compartment which<br/>easy to fit system</li> <li>Our system has bee<br/>durability and the easy<br/>This range combine<br/>and clean design w<br/>making it the ideal st</li> </ul>                                                                                                                                                                                                                                                                                                                                                                                                                                                                                                                                                                                                                                                                                                                                                                                                                                                                                                                                                                                                                                                                                                                                                                                                                                                                                                                                                                                                                                                                                                                                                                                                                                                                                                                                                                                                                                                                                                                               | orofiles available in 2 and 3<br>offers the end user a quick and<br>en specifically designed for<br>ase of installation<br>es excellent screening capability<br>ith superior mechanical strength,<br>solution for high traffic                                                                  |             |
| <ul> <li>chamfered skirting p<br/>compartment which<br/>easy to fit system</li> <li>Our system has bee<br/>durability and the easy<br/>and clean design w<br/>making it the ideal s<br/>environments such</li> </ul>                                                                                                                                                                                                                                                                                                                                                                                                                                                                                                                                                                                                                                                                                                                                                                                                                                                                                                                                                                                                                                                                                                                                                                                                                                                                                                                                                                                                                                                                                                                                                                                                                                                                                                                                                                                                                                                                                                                                 | orofiles available in 2 and 3<br>offers the end user a quick and<br>en specifically designed for<br>ase of installation<br>es excellent screening capability<br>ith superior mechanical strength,                                                                                               |             |
| <ul> <li>chamfered skirting j<br/>compartment which<br/>easy to fit system</li> <li>Our system has bee<br/>durability and the easy<br/>and clean design w<br/>making it the ideal s<br/>environments such<br/>universities</li> <li>The dividers are pro-</li> </ul>                                                                                                                                                                                                                                                                                                                                                                                                                                                                                                                                                                                                                                                                                                                                                                                                                                                                                                                                                                                                                                                                                                                                                                                                                                                                                                                                                                                                                                                                                                                                                                                                                                                                                                                                                                                                                                                                                 | orofiles available in 2 and 3<br>offers the end user a quick and<br>en specifically designed for<br>ase of installation<br>es excellent screening capability<br>ith superior mechanical strength,<br>solution for high traffic<br>as hospitals, laboratories and<br>ovided with 20mm knock-outs |             |
| <ul> <li>chamfered skirting j<br/>compartment which<br/>easy to fit system</li> <li>Our system has bee<br/>durability and the easy<br/>This range combine<br/>and clean design w<br/>making it the ideal s<br/>environments such<br/>universities</li> <li>The dividers are pro-<br/>every 100mm for easy</li> </ul>                                                                                                                                                                                                                                                                                                                                                                                                                                                                                                                                                                                                                                                                                                                                                                                                                                                                                                                                                                                                                                                                                                                                                                                                                                                                                                                                                                                                                                                                                                                                                                                                                                                                                                                                                                                                                                 | orofiles available in 2 and 3<br>offers the end user a quick and<br>en specifically designed for<br>ase of installation<br>es excellent screening capability<br>ith superior mechanical strength,<br>solution for high traffic<br>as hospitals, laboratories and                                |             |

## **Extra Information**

The orientation of the trunking is determined by the top compartment.

The approximate weights given are for pre-galvanised finish only, in kilograms (nominal) and subject to material thickness tolerance.