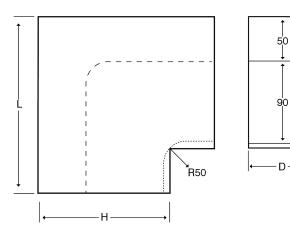

### **Technical:**

Product Type Flat Bend

Depth 60mm Height 150mm Weight 1.52 Kgs Angle 90° Number of Compartments Gauge 1.0mm Material Pre-Galvanised Steel (Zinc Coated) Colour/Finish White (RAL 9016) Standards BS EN 10346:2015 Compliance Category 6a

### **Extra Information**

The orientation of the trunking is determined by the top compartment.

The approximate weights given are for pre-galvanised finish only, in kilograms (nominal) and subject to material thickness tolerance.