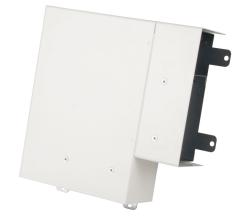

# Description:

150mm x 60mm Square Dado 90° Flat Bend (Downwards) - 2 Compartment

### Features:

- An extensive range of multi compartment steel perimeter trunking available in both square dado and chamfered skirting profiles available in 2 and 3 compartment which offers the end user a quick and easy to fit system
- Our system has been specifically designed for durability and the ease of installation
- This range combines excellent screening capability and clean design with superior mechanical strength, making it the ideal solution for high traffic environments such as hospitals, laboratories and universities
- The dividers are provided with 20mm knock-outs every 100mm for easy access between partitions
- All surface lid are supplied powder coated white to RAL 9016 but a wide variety of colours are available for that high quality finish.
- The powder coating not only offers an attractive finish but is also highly resilient to damage during use and installation.
- The lid is also available in a self-colour galvanised finish for that more industrial look if required or where on-site coating is required
- · Powder coating is low smoke zero halogen
- All Dado and Skirting trunking lengths are supplied complete with lid, joint covers and fixing screws
- Earth links are not included and should be ordered separately
- Compliance: Cat6a