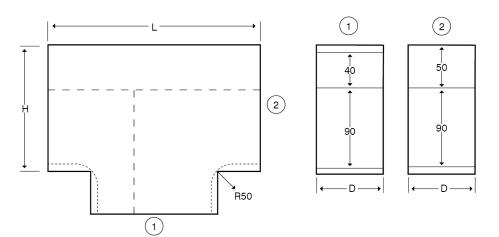

## Description:

150mm x 60mm Square Dado Flat Tee (Left Down) - 2 Compartment

#### **Technical:**

Product Type Flat Tee

Depth 60mm

Height 150mm

Weight 1.78 Kgs

Number of Compartments

Gauge 1.0mm

Material Pre-Galvanised Steel (Zinc Coated)

#### **Extra Information**

The orientation of the trunking is determined by the top compartment.

The approximate weights given are for pre-galvanised finish only, in kilograms (nominal) and subject to material thickness tolerance.