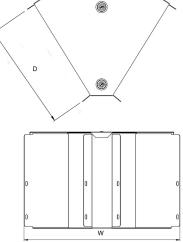

### Product Type Gusset Bend

Width 150mm

Height 75mm

Angle 45°

### Number of Compartments

Material Pre-Galvanised Steel (Zinc Coated)

Colour/Finish Self Colour