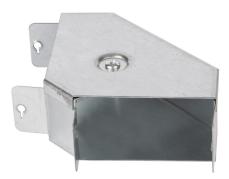

# Description:

GHT63

150mm x 75mm 45Ű Gusset Bend Top Lid

# Features:

- Tamlex offers a comprehensive range of gusset bends and tees which allow a greater bend radius for cables.
- All bends are supplied with built-in threaded couplers to allow them to be fitted directly to the trunking using an M6 screw.
- All lids are secured using 'Bridge Pieces'.
- Multi Compartment trunking and accessories available.
- Special sizes and bespoke designs are available upon request.
- Tamperproof lid fixing option available on request.
- Can be powder coated to customer specific RAL colour.
- Manufactured to allow retrofit installation of our IP4X system. (Sold Separately).