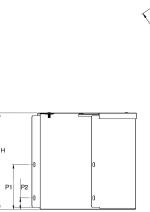

### Product Type Gusset Bend

Width 150mm

Height 75mm

Angle 45°

### Number of Compartments

Material Pre-Galvanised Steel (Zinc Coated)

Colour/Finish Self Colour