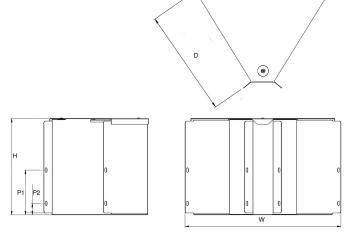

## Dimensions: (mm)

|                | - |
|----------------|---|
| <b>H</b> 77mm  |   |
| <b>W</b> 199mm |   |
| <b>P1</b> 55mm |   |
| P2 20mm        |   |

Tamlex | Harcourt | Halesfield 15 | Telford | Shropshire | TF7 4ER