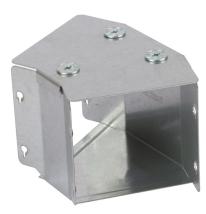

### **Description:**

150mm x 75mm 45° IP4X Turnbuckle Gusset Bend Top Lid

### Features:

- Tamlex offers a comprehensive range of gusset bends and tees which allow a greater bend radius for cables
- Integrated IP4X compliance as standard no need to order additional components.
- All bends are supplied with built-in threaded couplers to allow them to be fitted directly to the trunking using an M6 screw.
- All lids are secured using a turnbuckle fixing.
- Multi Compartment trunking and accessories available.
- Special sizes and bespoke designs are available upon request.
- Tamperproof lid fixing option available on request.
- Can be powder coated to customer specific RAL colour.

IMAGE FOR ILLUSTRATIVE PURPOSES ONLY