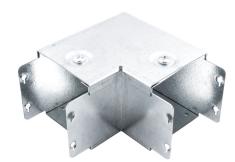

## **Description:**

150mm x 75mm 90° Sharp Bend Top Lid

## Technical:

Product Type Sharp Bend

Width 150mm

Height 75mm

Angle 90°

Number of Compartments

Material Pre-Galvanised Steel (Zinc Coated)

Colour/Finish Self Colour