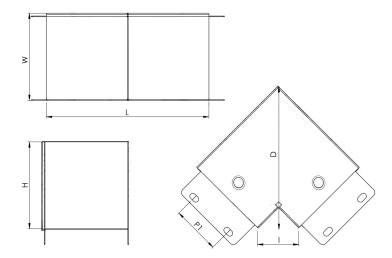

## **Description:**

150mm x 75mm 90° Sharp Bend Top Lid

## Technical:

Product Type Sharp Bend

Width 150mm

Height 75mm

Angle 90°

Number of Compartments

Material Pre-Galvanised Steel (Zinc Coated)

Colour/Finish Self Colour