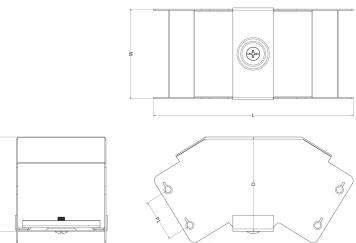

# Description:

GHN64

150mm x100mm 45Ű Gusset Bend Inside Lid

### **Technical:**

Product Type Gusset Bend

Width 150mm

Height 100mm

Angle 45°

### Number of Compartments

Material Pre-Galvanised Steel (Zinc Coated)

Colour/Finish Self Colour

Standards BS EN 50085-2-1 2006; BS EN 10346:2015

The approximate weights given are for pre-galvanised finish only, in kilograms (nominal) and subject to material thickness tolerance.