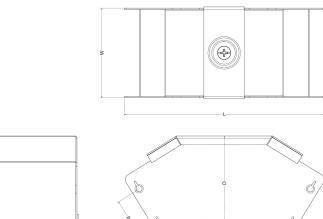

# Description:

GHO64

150mm x100mm 45Ű Gusset Bend Outside Lid

## **Technical:**

Product Type Gusset Bend

Width 150mm

Height 100mm

Angle 45°

### Number of Compartments

Material Pre-Galvanised Steel (Zinc Coated)

Colour/Finish Self Colour

### Standards BS EN 50085-2-1 2006; BS EN 10346:2015

The approximate weights given are for pre-galvanised finish only, in kilograms (nominal) and subject to material thickness tolerance.

Tamlex | Harcourt | Halesfield 15 | Telford | Shropshire | TF7 4ER T: 01952 586689 E: sales@tamlex.co.uk W: www.tamlex.co.uk