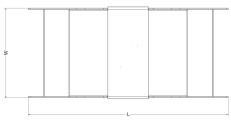

# Dimensions: (mm) H 102mm W 148mm L 154mm

**P1** 50mm

Tamlex | Harcourt | Halesfield 15 | Telford | Shropshire | TF7 4ER T: 01952 586689 E: sales@tamlex.co.uk W: www.tamlex.co.uk