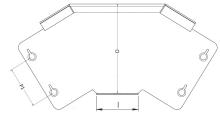

### Description:

TGHO64

150mm x 100mm 45° IP4X Turnbuckle Gusset Bend Outside Lid

# Dimensions: (mm) H 102mm W 148mm L 154mm

**P1** 50mm

Tamlex | Harcourt | Halesfield 15 | Telford | Shropshire | TF7 4ER T: 01952 586689 E: sales@tamlex.co.uk W: www.tamlex.co.uk