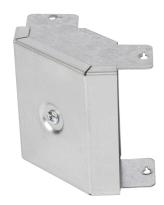

## **Description:**

**GBO64** 

150mm x100mm 90° Gusset Bend Outside Lid

## Features:

- Tamlex offers a comprehensive range of gusset bends and tees which allow a greater bend radius for cables.
- All bends are supplied with built-in threaded couplers to allow them to be fitted directly to the trunking using an M6 screw.
- All lids are secured using 'Bridge Pieces'.
- · Multi Compartment trunking and accessories available.
- Special sizes and bespoke designs are available upon request.
- Tamperproof lid fixing option available on request.
- · Can be powder coated to customer specific RAL colour.

Standards BS EN 50085-2-1 2006; BS EN 10346:2015

· Manufactured to allow retrofit installation of our IP4X system. (Sold Separately).

Image for illustrative purposes only