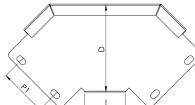

## **Description:**

**GBO64** 

150mm x100mm 90° Gusset Bend Outside Lid

## Technical:

Product Type Gusset Bend Width 150mm Height 100mm Angle 90° **Number of Compartments** Material Pre-Galvanised Steel (Zinc Coated) Colour/Finish Self Colour

The approximate weights given are for pre-galvanised finish only, in kilograms (nominal) and subject to material thickness tolerance.