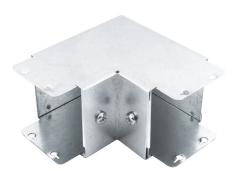

**Product Code: Product Range: Issue Date:** 

> Cable Trunking, Standard **Trunking Accessories**

1/9/2025

**Description:** 

NEN64

150mm x100mm 90° Sharp Bend Inside Lid

## Features:

- Tamlex offers a comprehensive range of sharp bends and tees.
- All bends are supplied with built-in threaded couplers to allow them to be fitted directly to the trunking using an M6 screw.
- · All lids are secured using 'Bridge Pieces'.
- Multi Compartment trunking and accessories
- Special sizes and bespoke designs are available upon request.
- Tamperproof lid fixing option available on request.
- Can be powder coated to customer specific RAL