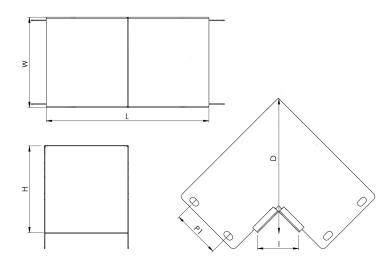

## Technical:

tolerance.

Product Type Sharp Bend Width 150mm Height 100mm Angle 90° **Number of Compartments** Material Pre-Galvanised Steel (Zinc Coated) Colour/Finish Self Colour

The approximate weights given are for pre-galvanised finish only, in kilograms (nominal) and subject to material thickness