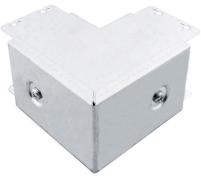

# Description:

NEO64

150mm x100mm 90° Sharp Bend Outside Lid

For illustrative purposes only