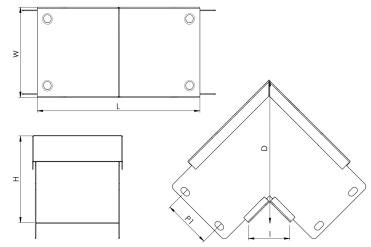

# Description:

NEO64

150mm x100mm 90° Sharp Bend Outside Lid

### **Technical:**

Product Type Sharp Bend

Width 150mm

Height 100mm

Angle 90°

Number of Compartments

Material Pre-Galvanised Steel (Zinc Coated)

Colour/Finish Self Colour