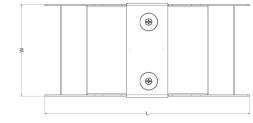

## Dimensions: (mm)

**H** 102mm

**W** 148mm

**L** 202mm

P1 50mm

Tamlex | Harcourt | Halesfield 15 | Telford | Shropshire | TF7 4ER

T: 01952 586689 E: sales@tamlex.co.uk W: www.tamlex.co.uk