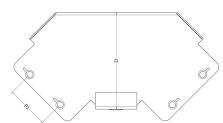

## Dimensions: (mm)

**H** 102mm

**W** 148mm

**L** 202mm

P1 50mm

Tamlex | Harcourt | Halesfield 15 | Telford | Shropshire | TF7 4ER

T: 01952 586689 E: sales@tamlex.co.uk W: www.tamlex.co.uk