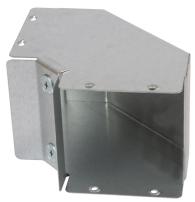

## **Description:**

TGBN64

150mm x 100mm 90° IP4X Turnbuckle Gusset Bend Inside Lid

IMAGE FOR ILLUSTRATIVE PURPOSES ONLY

Cable trunking is designed such that the main

body carries the weight of cables. Trunking

should NOT be installed in any way that causes the lid to carry the cable weight.