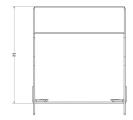

## Dimensions: (mm)

**H** 102mm

**W** 148mm

**L** 202mm

P1 50mm

Tamlex | Harcourt | Halesfield 15 | Telford | Shropshire | TF7 4ER

T: 01952 586689 E: sales@tamlex.co.uk W: www.tamlex.co.uk