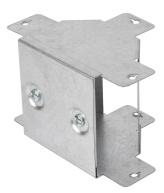

## **Description:**

GTO64

150mm x100mm Gusset Tee Outside Lid

## Features:

- Tamlex offers a comprehensive range of gusset bends and tees which allow a greater bend radius for cables.
- All tees are supplied with built-in threaded couplers to allow them to be fitted directly to the trunking using an M6 screw.
- All lids are secured using 'Bridge Pieces'.
- Multi Compartment trunking and accessories available.
- Special sizes and bespoke designs are available upon request.
- Tamperproof lid fixing option available on request.
- Can be powder coated to customer specific RAL colour.
- Manufactured to allow retrofit installation of our IP4X system. (Sold Separately).

Image for illustrative purposes only