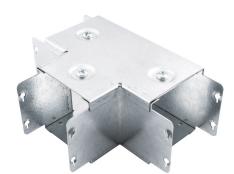

**Product Code:** 

**Product Range:** 

Cable Trunking, Standard Trunking Accessories

1/9/2025

**Issue Date:** 

**Description:** 

NTT64

150mm x100mm Sharp Tee Top Lid

## Features:

- Tamlex offers a comprehensive range of sharp bends and tees.
- · All tees are supplied with built-in threaded couplers to allow them to be fitted directly to the trunking using an M6 screw.
- All lids are secured using 'Bridge Pieces'.
- Multi Compartment trunking and accessories
- Special sizes and bespoke designs are available upon request.
- Tamperproof lid fixing option available on request.
- Can be powder coated to customer specific RAL