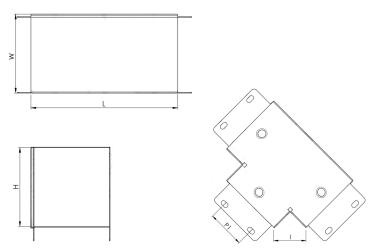

Standards BS EN 50085-2-1 2006; BS EN 10346:2015

 Manufactured to allow retrofit installation of our IP4X system. (Sold Separately).

For illustrative purposes only

## Technical:

Product Type Sharp Tee Width 150mm Height 100mm **Number of Compartments** Material Pre-Galvanised Steel (Zinc Coated) Colour/Finish Self Colour

The approximate weights given are for pre-galvanised finish only, in kilograms (nominal) and subject to material thickness tolerance.