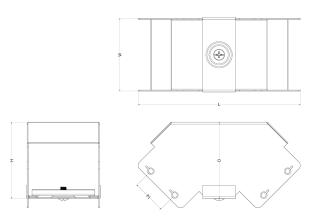

**Product Code:** 

**Product Range:** 

**Issue Date:** 

2/9/2025

Cable Trunking, Standard **Trunking Accessories** 

**Description:** 

GBN66

150mm x150mm 90° Gusset Bend Inside Lid

## Technical:

Product Type Gusset Bend Width 150mm Height 150mm Angle 90° **Number of Compartments** Material Pre-Galvanised Steel (Zinc Coated) Colour/Finish Self Colour

The approximate weights given are for pre-galvanised finish only, in kilograms (nominal) and subject to material thickness tolerance.