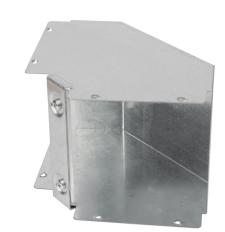

**Product Code:** 

**Product Range:** 

**Issue Date:** 

2/9/2025

Cable Trunking, Standard **Trunking Accessories** 

**Description:** 

GBN66

150mm x150mm 90° Gusset Bend Inside Lid

## Technical:

Product Type Gusset Bend Width 150mm Height 150mm Angle 90° **Number of Compartments** Material Pre-Galvanised Steel (Zinc Coated) Colour/Finish Self Colour

The approximate weights given are for pre-galvanised finish only, in kilograms (nominal) and subject to material thickness tolerance.