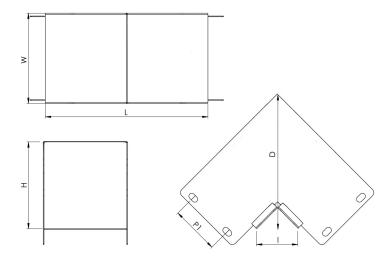

## Technical:

Product Type Sharp Bend

Width 150mm

Height 150mm

Angle 90Ű

Number of Compartments

Material Pre-Galvanised Steel (Zinc Coated)

Colour/Finish Self Colour