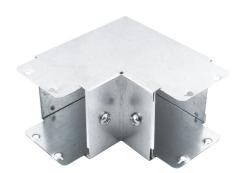

## **Description:**

150mm x150mm 90° Sharp Bend Inside Lid

## Features:

- Tamlex offers a comprehensive range of sharp bends and tees.
- All bends are supplied with built-in threaded couplers to allow them to be fitted directly to the trunking using an M6 screw.
- · All lids are secured using 'Bridge Pieces'.
- Multi Compartment trunking and accessories available.
- Special sizes and bespoke designs are available upon request.
- Tamperproof lid fixing option available on request.
- Can be powder coated to customer specific RAL colour.