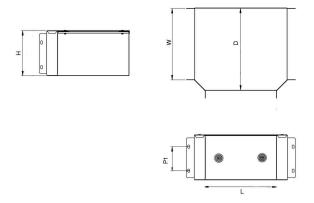

### **Description:**

150mm x150mm Gusset Tee Outside Lid

### Technical:

Product Type Gusset Tee Width 150mm Height 150mm **Number of Compartments** Material Pre-Galvanised Steel (Zinc Coated) Colour/Finish Self Colour

The approximate weights given are for pre-galvanised finish only, in kilograms (nominal) and subject to material thickness