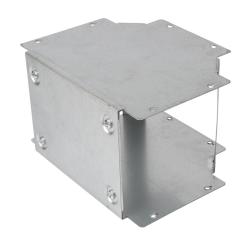

### **Description:**

150mm x150mm Gusset Tee Outside Lid

### Features:

- Tamlex offers a comprehensive range of gusset bends and tees which allow a greater bend radius for cables.
- All tees are supplied with built-in threaded couplers to allow them to be fitted directly to the trunking using an M6 screw.
- All lids are secured using 'Bridge Pieces'.
- · Multi Compartment trunking and accessories available.
- Special sizes and bespoke designs are available upon request.
- Tamperproof lid fixing option available on request.
- · Can be powder coated to customer specific RAL colour.