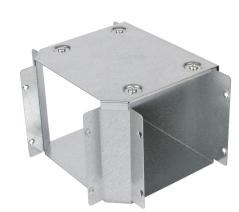

## **Description:**

GTT66

150mm x150mm Gusset Tee Top Lid

## Features:

- Tamlex offers a comprehensive range of gusset bends and tees which allow a greater bend radius for cables.
- All tees are supplied with built-in threaded couplers to allow them to be fitted directly to the trunking using an M6 screw.
- All lids are secured using 'Bridge Pieces'.
- Multi Compartment trunking and accessories available.
- Special sizes and bespoke designs are available upon request.
- Tamperproof lid fixing option available on request.
- Can be powder coated to customer specific RAL colour.