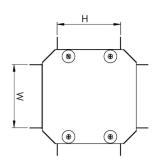

### **Dimensions: (mm)**

- **H** 148mm
- **W** 148mm
- **P1** 87mm

Important:

Tamlex | Harcourt | Halesfield 15 | Telford | Shropshire | TF7 4ER T: 01952 586689 E: sales@tamlex.co.uk W: www.tamlex.co.uk