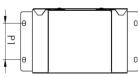

### **Dimensions: (mm)**

- **H** 148mm
- **W** 148mm
- **P1** 87mm

Important:

Tamlex | Harcourt | Halesfield 15 | Telford | Shropshire | TF7 4ER T: 01952 586689 E: sales@tamlex.co.uk W: www.tamlex.co.uk