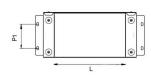

### Dimensions: (mm)

| <b>H</b> 148mm |     | <b>I</b> |            |
|----------------|-----|----------|------------|
| <b>W</b> 152mm |     |          |            |
| <b>L</b> 148mm |     | ×        | ٥          |
| <b>P1</b> 87mm | o _ |          |            |
|                |     |          | <u>ب ا</u> |