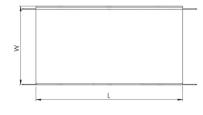

# Dimensions: (mm)

| <b>H</b> 152mm |  |  |
|----------------|--|--|
| <b>W</b> 148mm |  |  |
| <b>L</b> 230mm |  |  |
| <b>P1</b> 87mm |  |  |
|                |  |  |

Tamlex | Harcourt | Halesfield 15 | Telford | Shropshire | TF7 4ER