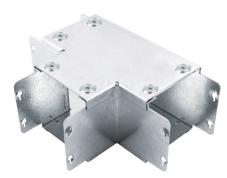

## **Description:**

150mm x150mm IP4X Turnbuckle Sharp Tee Top Lid

# Features:

- Tamlex offers a comprehensive range of sharp bends and tees
- Integrated IP4X compliance as standard no need to order additional components.
- All bends are supplied with built-in threaded couplers to allow them to be fitted directly to the trunking using an M6 screw.
- · All lids are secured using a turnbuckle fixing.
- Multi Compartment trunking and accessories available.
- Special sizes and bespoke designs are available upon request.
- Tamperproof lid fixing option available on request.
- Can be powder coated to customer specific RAL colour.

Image for illustrative purposes only