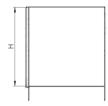

# Dimensions: (mm)

| <b>H</b> 152mm |  |  |
|----------------|--|--|
| <b>W</b> 148mm |  |  |
| <b>L</b> 230mm |  |  |
| <b>P1</b> 87mm |  |  |
|                |  |  |

Tamlex | Harcourt | Halesfield 15 | Telford | Shropshire | TF7 4ER