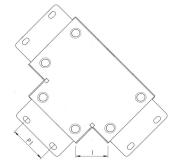

## **Description:**

150mm x150mm IP4X Turnbuckle Sharp Tee Top Lid

# Dimensions: (mm)

| <b>H</b> 152mm |  |  |
|----------------|--|--|
| <b>W</b> 148mm |  |  |
| <b>L</b> 230mm |  |  |
| <b>P1</b> 87mm |  |  |
|                |  |  |

Tamlex | Harcourt | Halesfield 15 | Telford | Shropshire | TF7 4ER