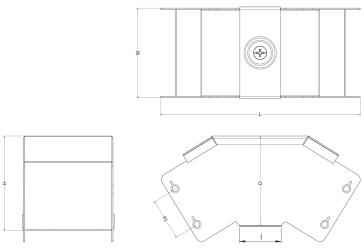

# Description:

GHO62

150mm x50mm 45° Gusset Bend Outside Lid

### **Technical:**

Product Type Gusset Bend

Width 150mm

Height 50mm

Angle 45°

Number of Compartments

Material Pre-Galvanised Steel (Zinc Coated)

Colour/Finish Self Colour