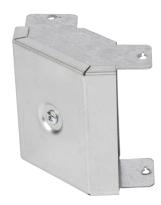

## **Description:**

150mm x50mm 90° Gusset Bend Outside Lid

## Technical:

Product Type Gusset Bend

Width 150mm

Height 50mm

Angle 90°

Number of Compartments

Material Pre-Galvanised Steel (Zinc Coated)

Colour/Finish Self Colour