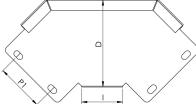

## **Description:**

150mm x50mm 90° Gusset Bend Outside Lid

## Technical:

Product Type Gusset Bend

Width 150mm

Height 50mm

Angle 90°

Number of Compartments

Material Pre-Galvanised Steel (Zinc Coated)

Colour/Finish Self Colour