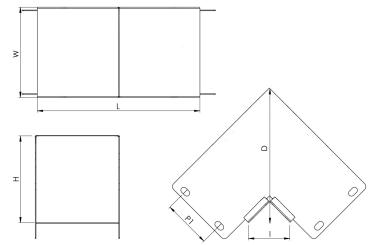

# Description:

NEN62

150mm x50mm 90° Sharp Bend Inside Lid

### **Technical:**

Product Type Sharp Bend

Width 150mm

Height 50mm

Angle 90°

**Number of Compartments** 

Material Pre-Galvanised Steel (Zinc Coated)

Colour/Finish Self Colour