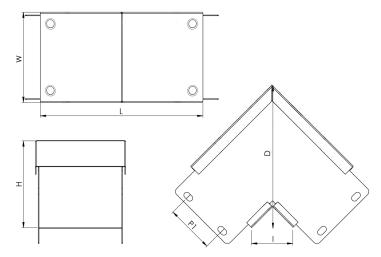

## Technical:

Product Type Sharp Bend Width 150mm Height 50mm Angle 90° **Number of Compartments** Material Pre-Galvanised Steel (Zinc Coated) Colour/Finish Self Colour

The approximate weights given are for pre-galvanised finish only, in kilograms (nominal) and subject to material thickness tolerance.