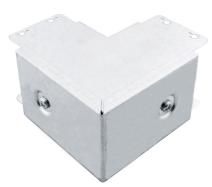

**Product Code:** 

**Product Range:** 

**Issue Date:** 

1/9/2025

Cable Trunking, Standard **Trunking Accessories** 

**Description:** 

NEO62

150mm x50mm 90° Sharp Bend Outside Lid

## Features:

- Tamlex offers a comprehensive range of sharp bends and tees.
- All bends are supplied with built-in threaded couplers to allow them to be fitted directly to the trunking using an M6 screw.
- All lids are secured using 'Bridge Pieces'.
- Multi Compartment trunking and accessories
- Special sizes and bespoke designs are available upon request.
- Tamperproof lid fixing option available on request.
- Can be powder coated to customer specific RAL

## Technical:

Product Type Sharp Bend Width 150mm Height 50mm Angle 90° **Number of Compartments** Material Pre-Galvanised Steel (Zinc Coated) Colour/Finish Self Colour

The approximate weights given are for pre-galvanised finish only, in kilograms (nominal) and subject to material thickness tolerance.