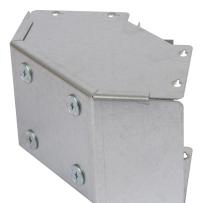

# Description:

150mm x 50mm 90° IP4X Turnbuckle Gusset Bend Outside Lid

### Dimensions: (mm)

H 52mm W 148mm L 132mm P1 N/A

IMAGE FOR ILLUSTRATIVE PURPOSES ONLY