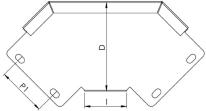

### Dimensions: (mm)

H 52mm W 148mm L 132mm P1 N/A

IMAGE FOR ILLUSTRATIVE PURPOSES ONLY