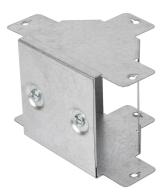

**Product Code: Product Range:** 

> Cable Trunking, Standard **Trunking Accessories**

4/9/2025

**Issue Date:** 

**Description:** 

GTO62

150mm x50mm Gusset Tee Outside Lid

## Features:

- Tamlex offers a comprehensive range of gusset bends and tees which allow a greater bend radius for cables.
- All tees are supplied with built-in threaded couplers to allow them to be fitted directly to the trunking using an M6 screw.
- All lids are secured using 'Bridge Pieces'.
- · Multi Compartment trunking and accessories available.
- Special sizes and bespoke designs are available upon request.
- Tamperproof lid fixing option available on request.
- · Can be powder coated to customer specific RAL colour.