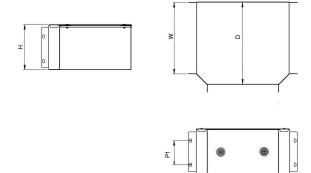

## Technical:

Product Type Gusset Tee Width 150mm Height 50mm **Number of Compartments** Material Pre-Galvanised Steel (Zinc Coated) Colour/Finish Self Colour

The approximate weights given are for pre-galvanised finish only, in kilograms (nominal) and subject to material thickness