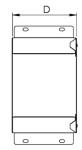

#### Technical:

Depth 50mm

Width 150mm

Material Pre-Galvanised Steel (Zinc Coated)

Finish Self Colour

Product Type Gusset Fourway

Standard BS EN 50085-2-1 2006; BS EN 10346

The approximate weights given are for pre-galvanised finish only, in kilograms (nominal) and subject to material thickness tolerance.