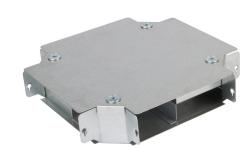

### **Description:**

150mm x50mm IP4X Turnbuckle Gusset Fourway - 2 Compartment

#### Features:

- Tamlex offers a comprehensive range of gusset fourway/crossovers which allow a greater bend radius for cables.
- Intergrated IP4X compliance as standard no need to order additional components.
- All fourway are supplied with built-in threaded couplers to allow them to be fitted directly to the trunking using an M6 screw.
- All lids are secured using a turnbuckle fixing.
- Multi Compartment trunking and accessories available.
- Special sizes and bespoke designs are available upon request.
- Tamperproof lid fixing option available on request.
- Can be powder coated to customer specific RAL colour

#### Technical:

Depth 50mm

Width 150mm

Material Pre-Galvanised Steel (Zinc Coated)

Finish Self Colour

Product Type Gusset Fourway

Standard BS EN 50085-2-1 2006; BS EN 10346

The approximate weights given are for pre-galvanised finish only, in kilograms (nominal) and subject to material thickness tolerance.