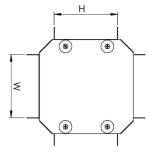

#### Technical:

Depth 50mm

Width 150mm

Material Pre-Galvanised Steel (Zinc Coated)

Finish Self Colour

Product Type Gusset Fourway

Standard BS EN 50085-2-1 2006; BS EN 10346

The approximate weights given are for pre-galvanised finish only, in kilograms (nominal) and subject to material thickness tolerance.