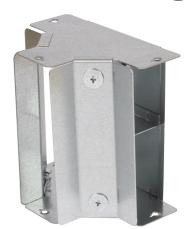

# **Description:**

150mm x50mm IP4X Turnbuckle Gusset Tee Inside Lid - 2

## Features:

- · Tamlex offers a comprehensive range of gusset bends and tees which allow a greater bend radius for
- Intergrated IP4X compliance as standard no need to order additional components.
- All bends are supplied with built-in threaded couplers to allow them to be fitted directly to the trunking using an M6 screw.
- All lids are secured using a turnbuckle fixing.
- Multi Compartment trunking and accessories
- Special sizes and bespoke designs are available upon request.
- Tamperproof lid fixing option available on request.
- Can be powder coated to customer specific RAL