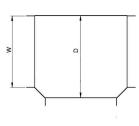

# **Description:**

150mm x50mm IP4X Turnbuckle Gusset Tee Outside Lid - 2 Compartment

## **Technical:**

Product Type Gusset Tee

Width 150mm

Height 50mm

Number of Compartments

Material Pre-Galvanised Steel (Zinc Coated)

Colour/Finish Self Colour

Standards BS EN 50085-2-1 2006; BS EN 10346