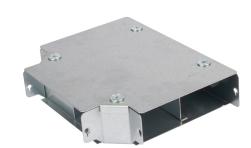

### **Description:**

TGTT62/2

150mm x50mm IP4X Turnbuckle Gusset Tee Top Lid - 2 Compartment

#### Features:

- Tamlex offers a comprehensive range of gusset bends and tees which allow a greater bend radius for
- Intergrated IP4X compliance as standard no need to order additional components.
- All bends are supplied with built-in threaded couplers to allow them to be fitted directly to the trunking using an M6 screw.
- All lids are secured using a turnbuckle fixing.
- Multi Compartment trunking and accessories
- Special sizes and bespoke designs are available upon request.
- Tamperproof lid fixing option available on request.
- Can be powder coated to customer specific RAL

#### Technical:

Depth 50mm

Width 150mm

Material Pre-Galvanised Steel (Zinc Coated)

Finish Self Colour

Product Type Gusset Bend

Standard BS EN 50085-2-1 2006; BS EN 10346

The approximate weights given are for pre-galvanised finish only, in kilograms (nominal) and subject to material thickness tolerance.