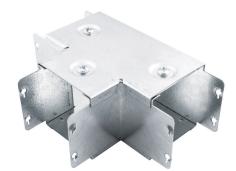

## Product Code:

Product Range:

Cable Trunking, Standard
Trunking Accessories

1/9/2025

**Issue Date:** 

**Description:** 

150mm x50mm Sharp Tee Top Lid

## Features:

- Tamlex offers a comprehensive range of sharp bends and tees.
- All tees are supplied with built-in threaded couplers to allow them to be fitted directly to the trunking using an M6 screw.
- · All lids are secured using 'Bridge Pieces'.
- Multi Compartment trunking and accessories available
- Special sizes and bespoke designs are available upon request.
- Tamperproof lid fixing option available on request.
- Can be powder coated to customer specific RAL colour.
- Manufactured to allow retrofit installation of our IP4X system. (Sold Separately).

## Technical:

Colour/Finish Self Colour

Product Type Sharp Tee
Width 150mm
Height 50mm
Number of Compartments
Material Pre-Galvanised Steel (Zinc Coated)

**Standards** BS EN 50085-2-1 2006; BS EN 10346:2015