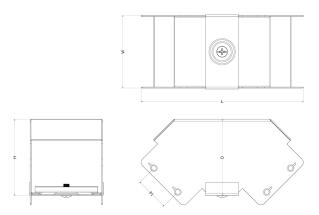

# Description:

GBN63

150mm x75mm 90Ű Gusset Bend Inside Lid

### Features:

- Tamlex offers a comprehensive range of gusset bends and tees which allow a greater bend radius for cables.
- All bends are supplied with built-in threaded couplers to allow them to be fitted directly to the trunking using an M6 screw.
- All lids are secured using 'Bridge Pieces'.
- Multi Compartment trunking and accessories available.
- Special sizes and bespoke designs are available upon request.
- Tamperproof lid fixing option available on request.
- Can be powder coated to customer specific RAL colour.
- Manufactured to allow retrofit installation of our IP4X system. (Sold Separately).

### **Technical:**

Product Type Gusset Bend

Width 150mm

Height 75mm

Angle 90°

Number of Compartments

Material Pre-Galvanised Steel (Zinc Coated)

Colour/Finish Self Colour